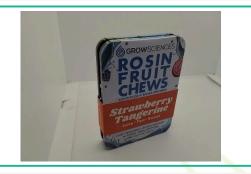

### 100mg Rosin Fruit Chew - Strawberry Tangerine

Ingestible, Soft Chew, Ice/Water METHOD OF EXTRACTION MOTHER BATCH: ICE & WATER

108.84 mg/unit Total THC

NT Total Terpenes (Q3)

ND

Total CBD

Not Tested

Moisture (Q3)

### 100mg Rosin Fruit Chew - Strawberry Tangerine

Ingestible, Soft Chew, Ice/Water METHOD OF EXTRACTION MOTHER BATCH: ICE & WATER

Microbials Pass

| Analyte    | Result                                    | Result Units | Status | Qualifier |
|------------|-------------------------------------------|--------------|--------|-----------|
| E. Coli    | <10                                       | CFU/G        | Pass   |           |
| Salmonella | Not <mark>D</mark> etec <mark>t</mark> ed | in one gram  | Pass   |           |

#### 100mg Rosin Fruit Chew - Strawberry Tangerine

Ingestible, Soft Chew, Ice/Water METHOD OF EXTRACTION MOTHER BATCH: ICE & WATER

Using marijuana during pregnancy could cause birth defects or other health issues to your unborn child.